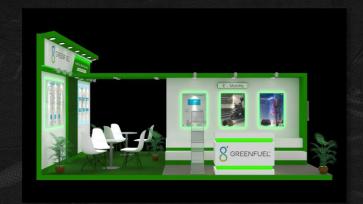

## SHELL SCHEME STRUCTURE

It involves three walls or modular panels on a poled frame. Basic provisions are in place, but upgrades are available. We offer wooden frame branding and vinyl pasting enhancements. Once completed, exhibitors receive the space with registration tables, chairs, dustbins, and power sockets.