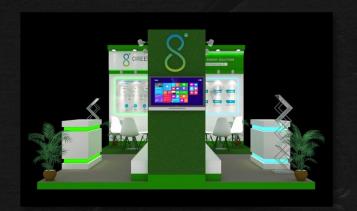

## SHELL SCHEME STRUCTURE

It involves three walls or modular panels on a poled frame. Basic provisions are in place, but upgrades are available. We offer wooden frame branding and vinyl pasting enhancements. Once completed, exhibitors receive the space with registration tables, chairs, dustbins, and power sockets.