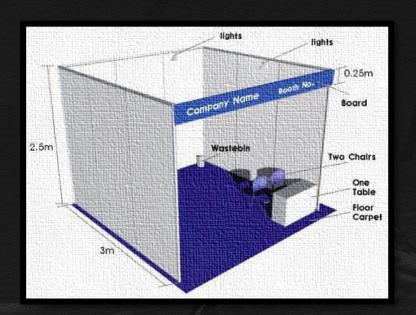

## **RAW SCHEME STRUCTURE**

The Organizer provides exhibitors with a blank space for stall assembly. We offer designs aligned with the company's theme and furnish additional items like chairs, tables, sofas, and televisions.