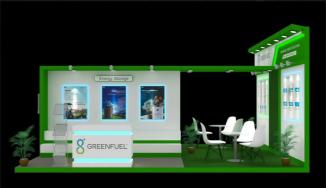

## SHELL SCHEME STRUCTURE

It involves three walls or modular panels on a poled frame. Basic provisions are in place, but upgrades are available. We offer wooden frame branding and vinyl pasting enhancements. Once completed, exhibitors receive the space with registration tables, chairs, dustbins, and power sockets.