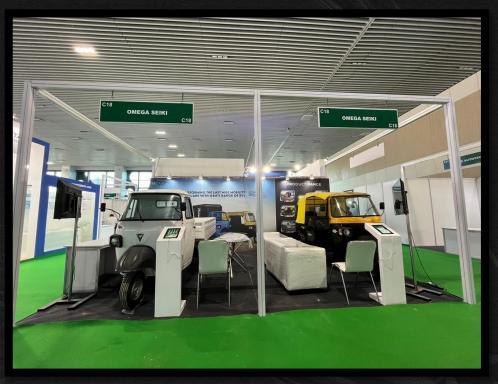

hope to be your permanent vendor for subsequent projects.







## **RAW SCHEME STRUCTURE**

The Organizer provides exhibitors with a blank space for stall assembly. We offer designs aligned with the company's theme and furnish additional items like chairs, tables, sofas, and televisions.

## SHELL SCHEME STRUCTURE

It involves three walls or modular panels on a poled frame. Basic provisions are in place, but upgrades are available. We offer wooden frame branding and vinyl pasting enhancements. Once completed, exhibitors receive the space with registration tables, chairs, dustbins, and power sockets.



01

# Raw Space Designs!

Samples and Examples...











































































02

# Shell Space Designs!

Samples and Examples...





















## WHY US?



## **UNIQUE STANDS**

We are adept at incorporating your company's ethics in deciding the theme for your stall, optimizing raw/shell space utilization and constructing stands that accomplish your desired objectives.

### **VENDOR COORDINATION**

We are conscious that administering any event is a humongous undertaking and hope to be the safe pair of hands in swiftly coordinating, procuring and securing your supplies.

### **PAN-INDIA COVERAGE**

Through our dedicated network, we are equipped to construct stalls in Tier-I and Tier-II cities like Delhi, Mumbai, Bengaluru, Hyderabad, Chennai, Chandigarh and Lucknow.

## **CONTACT US!**

To book us for your next exhibition, get in touch:

Website: www.beenexus.in

Email: contact@beenexus.in

**Phone:** +91 9910734984, +9