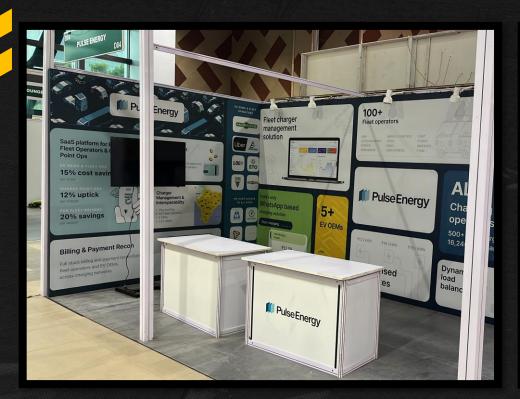

o be your permanent vendor for subsequent projects.







## **RAW SCHEME STRUCTURE**

The Organizer provides exhibitors with a blank space for stall assembly. We offer designs aligned with the company's theme and furnish additional items like chairs, tables, sofas, and televisions.

## SHELL SCHEME STRUCTURE

It involves three walls or modular panels on a poled frame. Basic provisions are in place, but upgrades are available. We offer wooden frame branding and vinyl pasting enhancements. Once completed, exhibitors receive the space with registration tables, chairs, dustbins, and power sockets.



01

# Raw Space Designs!

Samples and Examples...











































































02

# Shell Space Designs!

Samples and Examples...





















## WHY US?



## **UNIQUE STANDS**

We are adept at incorporating your company's ethics in deciding the theme for your stall, optimizing raw/shell space utilization and constructing stands that accomplish your desired objectives.

### **VENDOR COORDINATION**

We are conscious that administering any event is a humongous undertaking and hope to be the safe pair of hands in swiftly coordinating, procuring and securing your supplies.

### **PAN-INDIA COVERAGE**

Through our dedicated network, we are equipped to construct stalls in Tier-I and Tier-II cities like Delhi, Mumbai, Bengaluru, Hyderabad, Chennai, Chandigarh and Lucknow.

## **CONTACT US!**

To book us for your next exhibition, get in touch:

Website: www.beenexus.in

Email: contact@beenexus.in

**Phone:** +91 9910734984, +91 9999