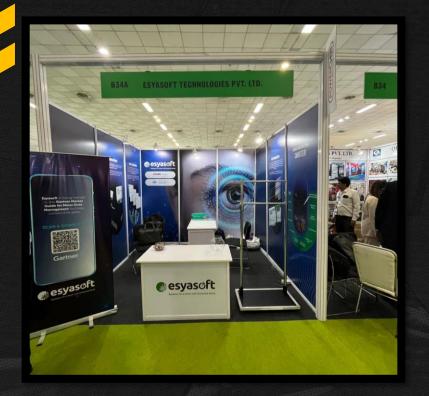

ships and hope to be your permanent vendor for subsequent projects.







## **RAW SCHEME STRUCTURE**

The Organizer provides exhibitors with a blank space for stall assembly. We offer designs aligned with the company's theme and furnish additional items like chairs, tables, sofas, and televisions.

## SHELL SCHEME STRUCTURE

It involves three walls or modular panels on a poled frame. Basic provisions are in place, but upgrades are available. We offer wooden frame branding and vinyl pasting enhancements. Once completed, exhibitors receive the space with registration tables, chairs, dustbins, and power sockets.



01

# Raw Space Designs!

Samples and Examples...











































































02

# Shell Space Designs!

Samples and Examples...





















## WHY US?



## **UNIQUE STANDS**

We are adept at incorporating your company's ethics in deciding the theme for your stall, optimizing raw/shell space utilization and constructing stands that accomplish your desired objectives.

### **VENDOR COORDINATION**

We are conscious that administering any event is a humongous undertaking and hope to be the safe pair of hands in swiftly coordinating, procuring and securing your supplies.

### **PAN-INDIA COVERAGE**

Through our dedicated network, we are equipped to construct stalls in Tier-I and Tier-II cities like Delhi, Mumbai, Bengaluru, Hyderabad, Chennai, Chandigarh and Lucknow.

## **CONTACT US!**

To book us for your next exhibition, get in touch:

Website: www.beenexus.in

Email: contact@beenexus.in

**Phone:** +91 9910